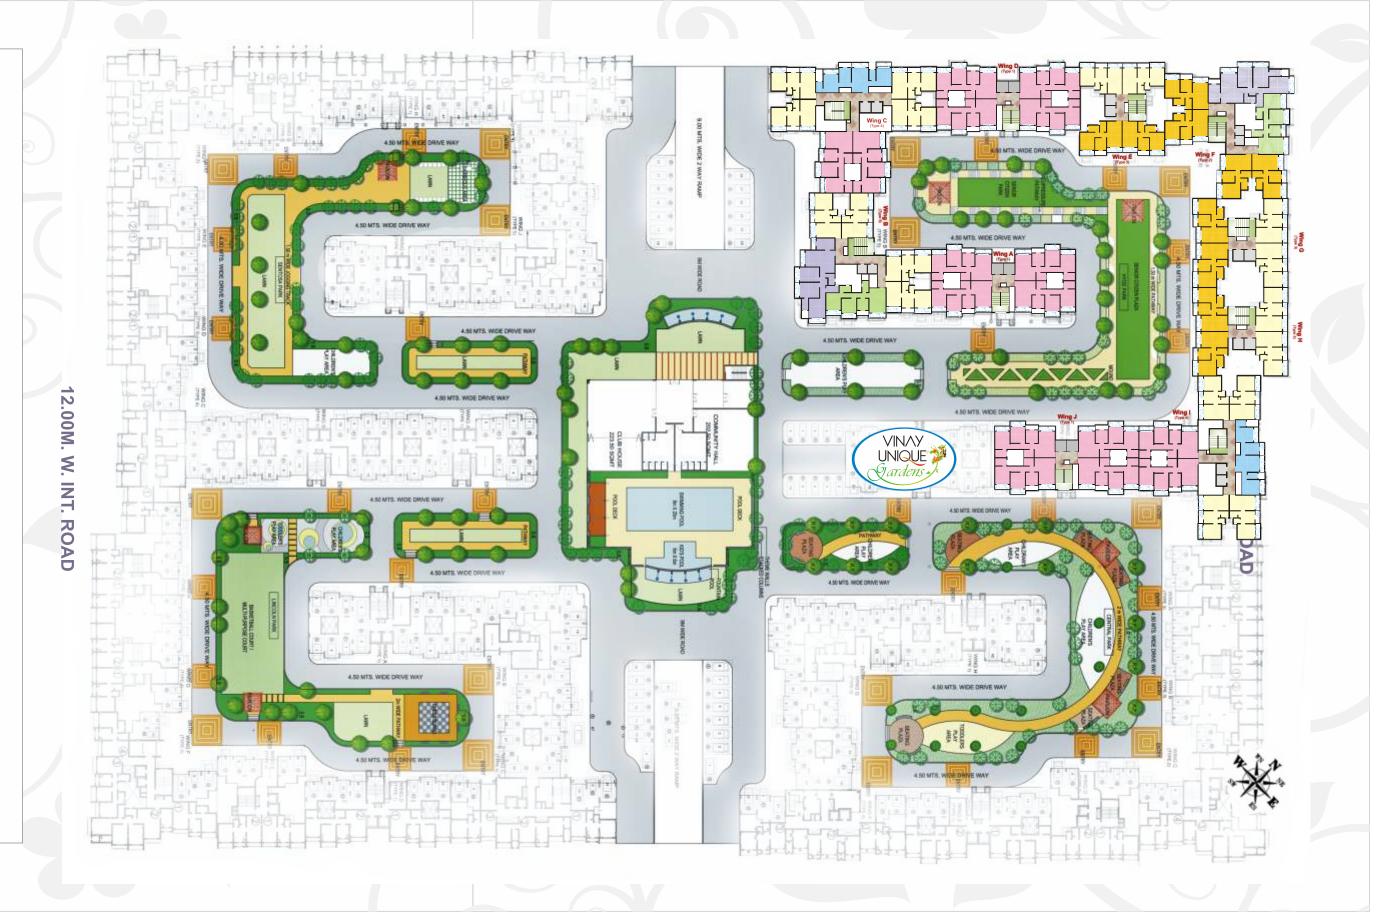

# **LAYOUT** PLAN

SENIOR CITIZEN'S PLAZA ACUPRESSURE PATHWAY HERBAL GARDEN CHILDREN'S PLAY AREA PLAY WALLS KID'S POOL SWIMMING POOL WATER POOL WITH WALL CLUB HOUSE, HEALTH CLUB PARTY LAWN JOGGING TRACK (1KM) EATING PLAZA OUTDOOR PLAY AREA WITH **BASKET COURT** PAVILION CHESSBOARD WITH SEATS COMMUNITY HALL TOILETS BARBEQUE COUNTER SHRUB BED ENTRANCE MOUND AREA POOL DECK WATER FOUNTAIN