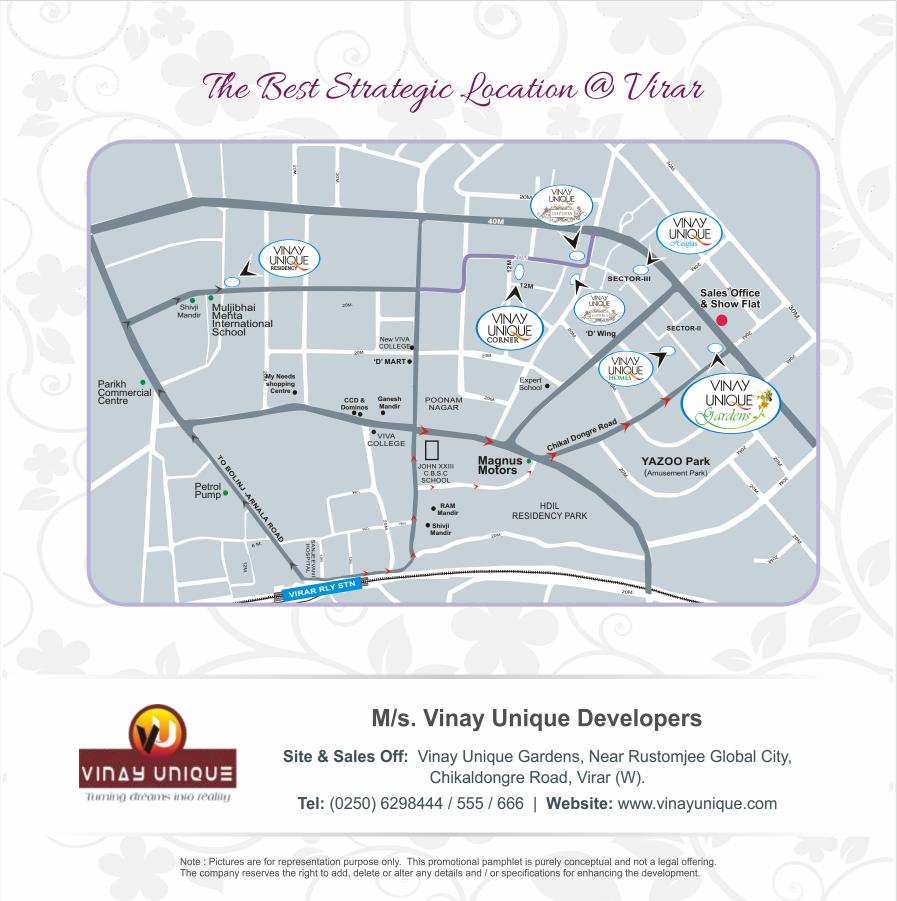

At Vinay Unique, we love making living beautiful for our customers.

Our Aim is to creat lifestyles where desires meet reality and landmarks that generate lifetime of value for its customers.

Vinay Unique Gardens is located at Chikal Dongre, Virar (W)

The area is booming rapidly with high end infra structural development in progress, the one which will rewrite the history of the flourishing suburb.

It is Without Doubt One of the Best Place for An Adobe Called Home.