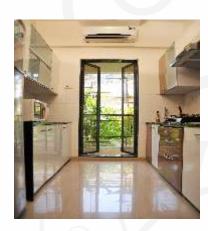

# Actual Photos of Show Flat

#### **KITCHEN**

Modular kitchen with granite top with S.S. Sink and service platform

Loft for the storage

Water purifier in kitchen

Ceramic tiles upto 2' height

Electric light points and provision for washing machine