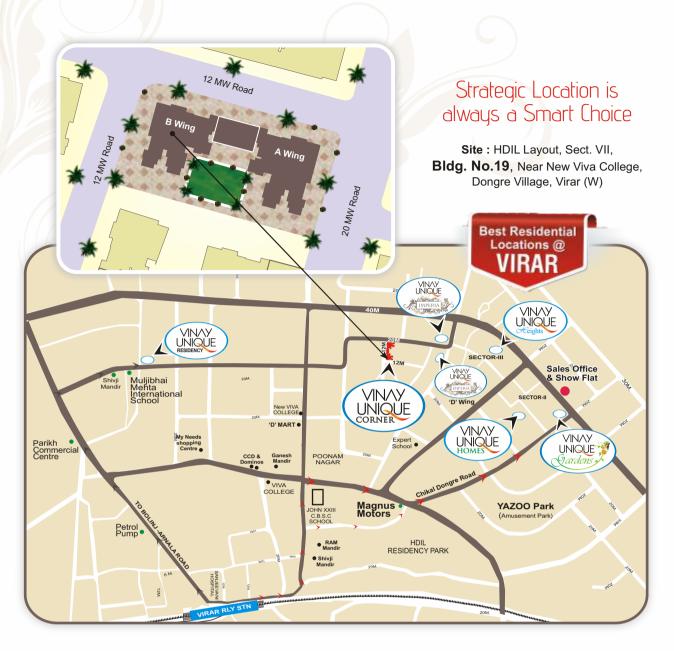

# RESIDENCE AT STRATEGIC LOCATION IS ALWAYS A SMART CHOICE...

@ Near New Viva College, Virar (W)

## external amenities

- BEAUTIFUL LANDSCAPE GARDEN
- CHILDREN PLAY AREA

Vinay Unique Corner is a well planned 15 storey residential tower with luxury features. It offers affordable 1BHK & 2BHK residences at the most booming location in Virar at Chikal Dongre. The area is getting ready to be shaped up as the Best of what Virar has seen with Amusement Park, Mall, Multiplex, Hospital, Parks, School, College & other facilities planned in Locality itself.

Pls. Note: Terrace area is for First Floor only. Flat No.5 & 6 are Refuge area on 8th & 13th Floor

Our projects are in close proximity to daily utilities, school, college, temples, amusement park, etc.