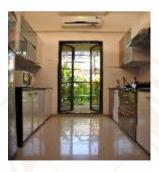

### **KITCHEN**

Modular kitchen with granite top with S.S. Sink and service platform
Loft for the storage, Water purifier in kitchen, Ceramic tiles upto 2' height Sufficient Electric light points and provision for washing machine

Modular Kitchen with all the trappings of style and sophistication.

Offered absolutely free with every apartment. \* Capacity & Quantity will be decided at later stage