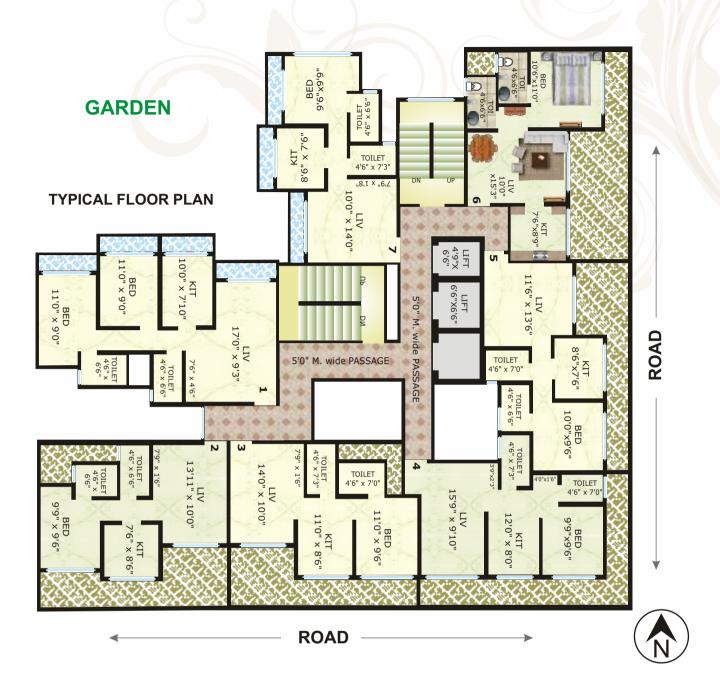

#### 2nd to 15th floor

| Flat No | TYPE | CARPET | DB   | FB   | USABLE<br>AREA |
|---------|------|--------|------|------|----------------|
| 1       | 2ВНК | 590    | 15.5 | 54.5 | 660            |
| 2       | 1BHK | 405    | 17   | 39   | 461            |
| 3       | 1BHK | 413    | 17   | 39   | 469            |
| 4       | 1BHK | 437    | 16   | 38.5 | 491.5          |
| 5       | 1BHK | 408    | 17   | 43   | 468            |
| 6       | 1ВНК | 412    | 15   | 42   | 469            |
| 7       | 1BHK | 406    | 17   | 39   | 462            |

## 1st floor terrace flats

| Flat No | TYPE | CARPET | DB   | FB   | USABLE<br>AREA |
|---------|------|--------|------|------|----------------|
| 1       | 2ВНК | 590    | 15.5 | 54.5 | 660            |
| 2       | 1BHK | 406    | 0    | 211  | 617            |
| 3       | 1BHK | 413    | 0    | 188  | 601            |
| 4       | 1ВНК | 437    | 0    | 158  | 595            |
| 5       | 1BHK | 408    | 0    | 141  | 549            |
| 6       | 1BHK | 412    | 0    | 220  | 632            |
| 7       | 1ВНК | 406    | 17   | 39   | 462            |

Pls. Note: Terrace area is for First Floor only. Flat No.5 & 6 are Refuge area on 8th & 13th Floor

Our projects are in close proximity to daily utilities, school, college, temples, amusement park, etc.