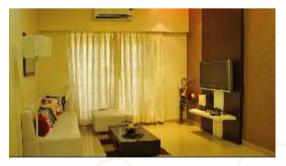

## LIVING & BEDROOM

Vitrified flooring in the flat
Additional security door
Plastered smooth finished with OBD
paint and POP cornices in living room
Grand entrance door
Inverter\*